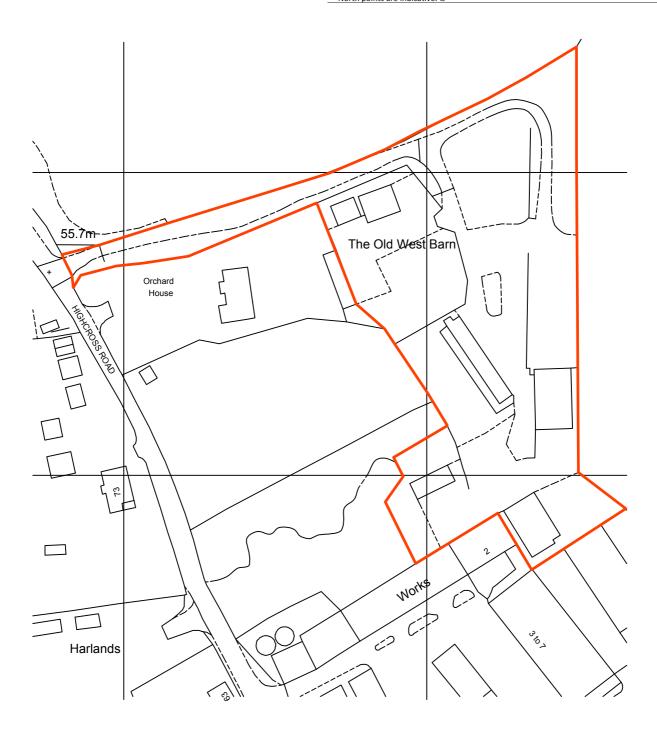

2 The Parade, Ash Road, Hartley Longfield, Kent DA3 8BG

**Tel:** 01474 703705 www.grahamsimpkinplanning.co.uk **Email:** webmail@grahamsimpkinplanning.co.uk

| Project Title Westwood Farm, Highcross Road, Southfleet, DA13 9PH |              | Job No<br>2755    | Drawing Title Site Location Plan |                                                                                                                                                              | Drawing No<br>11 | Revision |
|-------------------------------------------------------------------|--------------|-------------------|----------------------------------|--------------------------------------------------------------------------------------------------------------------------------------------------------------|------------------|----------|
| Date 24.05.18                                                     | Drawn by MDE | Checked by<br>GKS | Scale<br>1:1250 @ A4             | Note Reproduced from the Ordnance Survey Map with the permission of the Controller of Her Majesty's Stationery Office © Crown Copyright License No. AL818151 |                  |          |