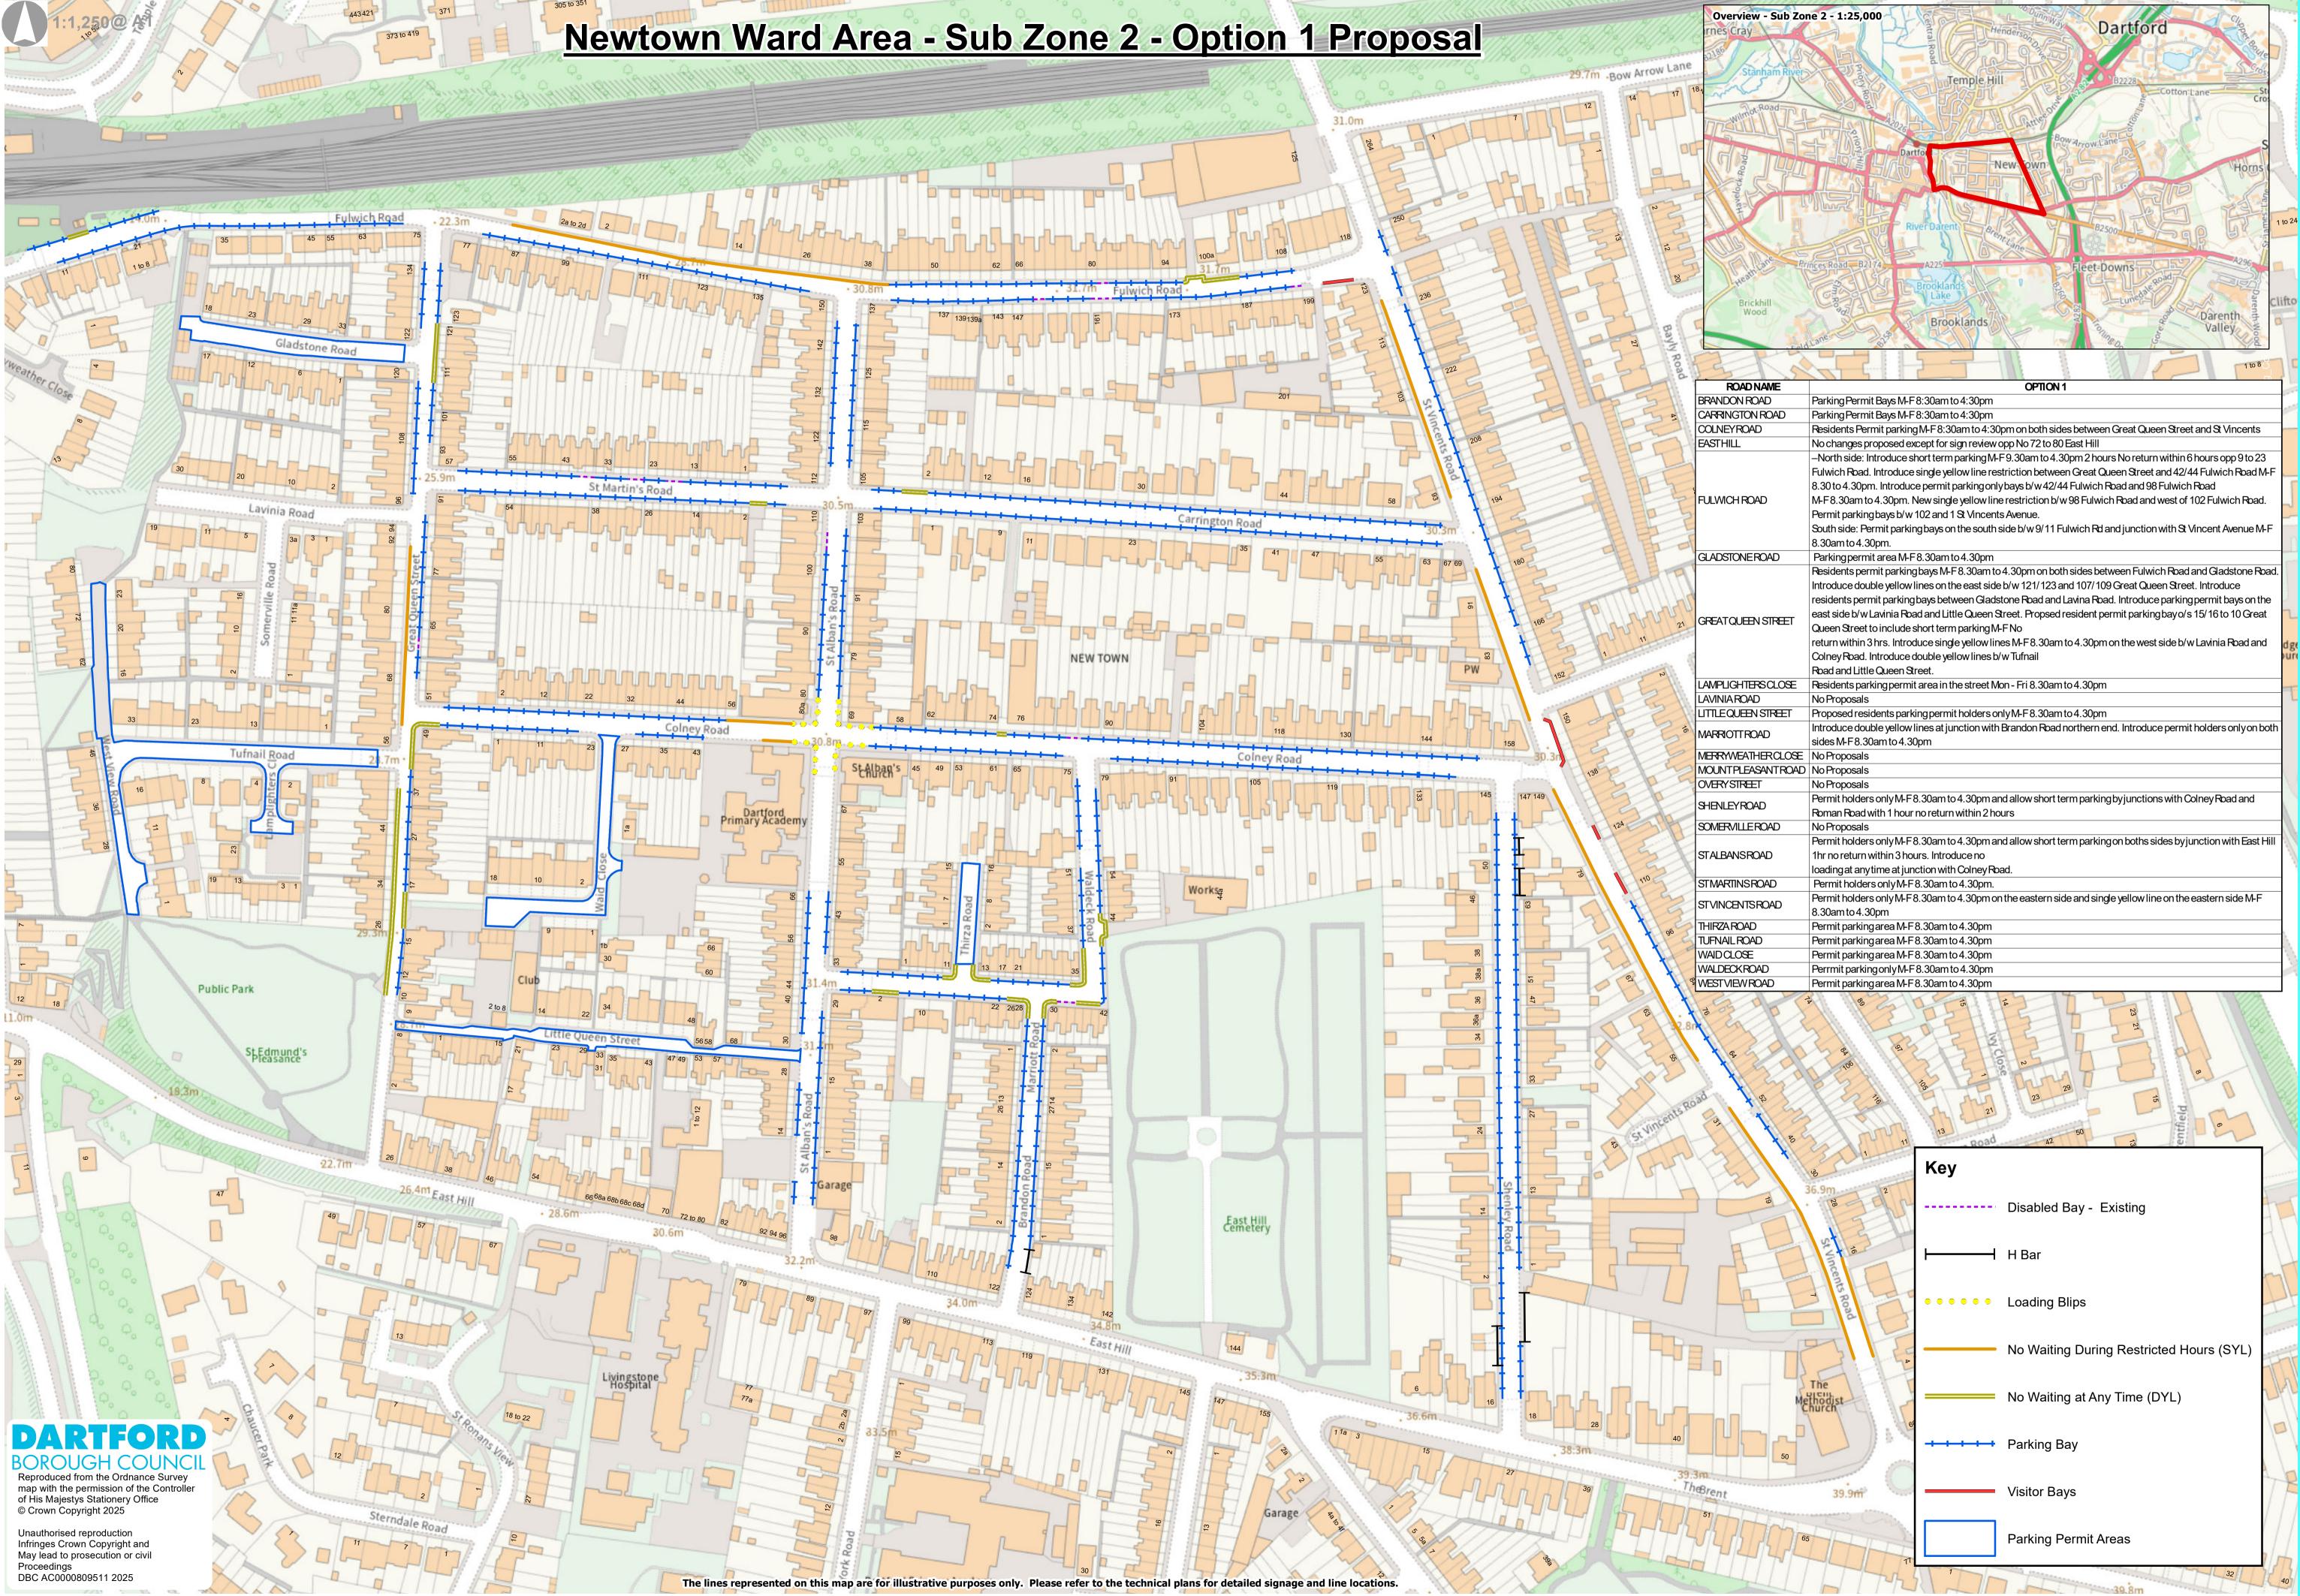

| 3                                    | 13 Road                 | 42 50 3                               |    |
|--------------------------------------|-------------------------|---------------------------------------|----|
| 8                                    | Key                     |                                       |    |
| 36.9m 2                              | Disa                    | bled Bay - Existing                   | A  |
| Stving of                            | ┝────┤ Н Ва             | ir                                    |    |
| Vincents Road                        | ••••• Load              | ling Blips                            | A  |
|                                      | No V                    | Vaiting During Restricted Hours (SYL) | TH |
| The<br>Ulerin<br>Methodist<br>Church |                         | Vaiting at Any Time (DYL)             | Th |
|                                      | <del>→ → → →</del> Park | ing Bay                               |    |
| 39.9m                                | Visite                  | or Bays                               | 1  |
| 65                                   | Park                    | ing Permit Areas                      |    |
| III I How                            |                         | 39.8m                                 | 40 |