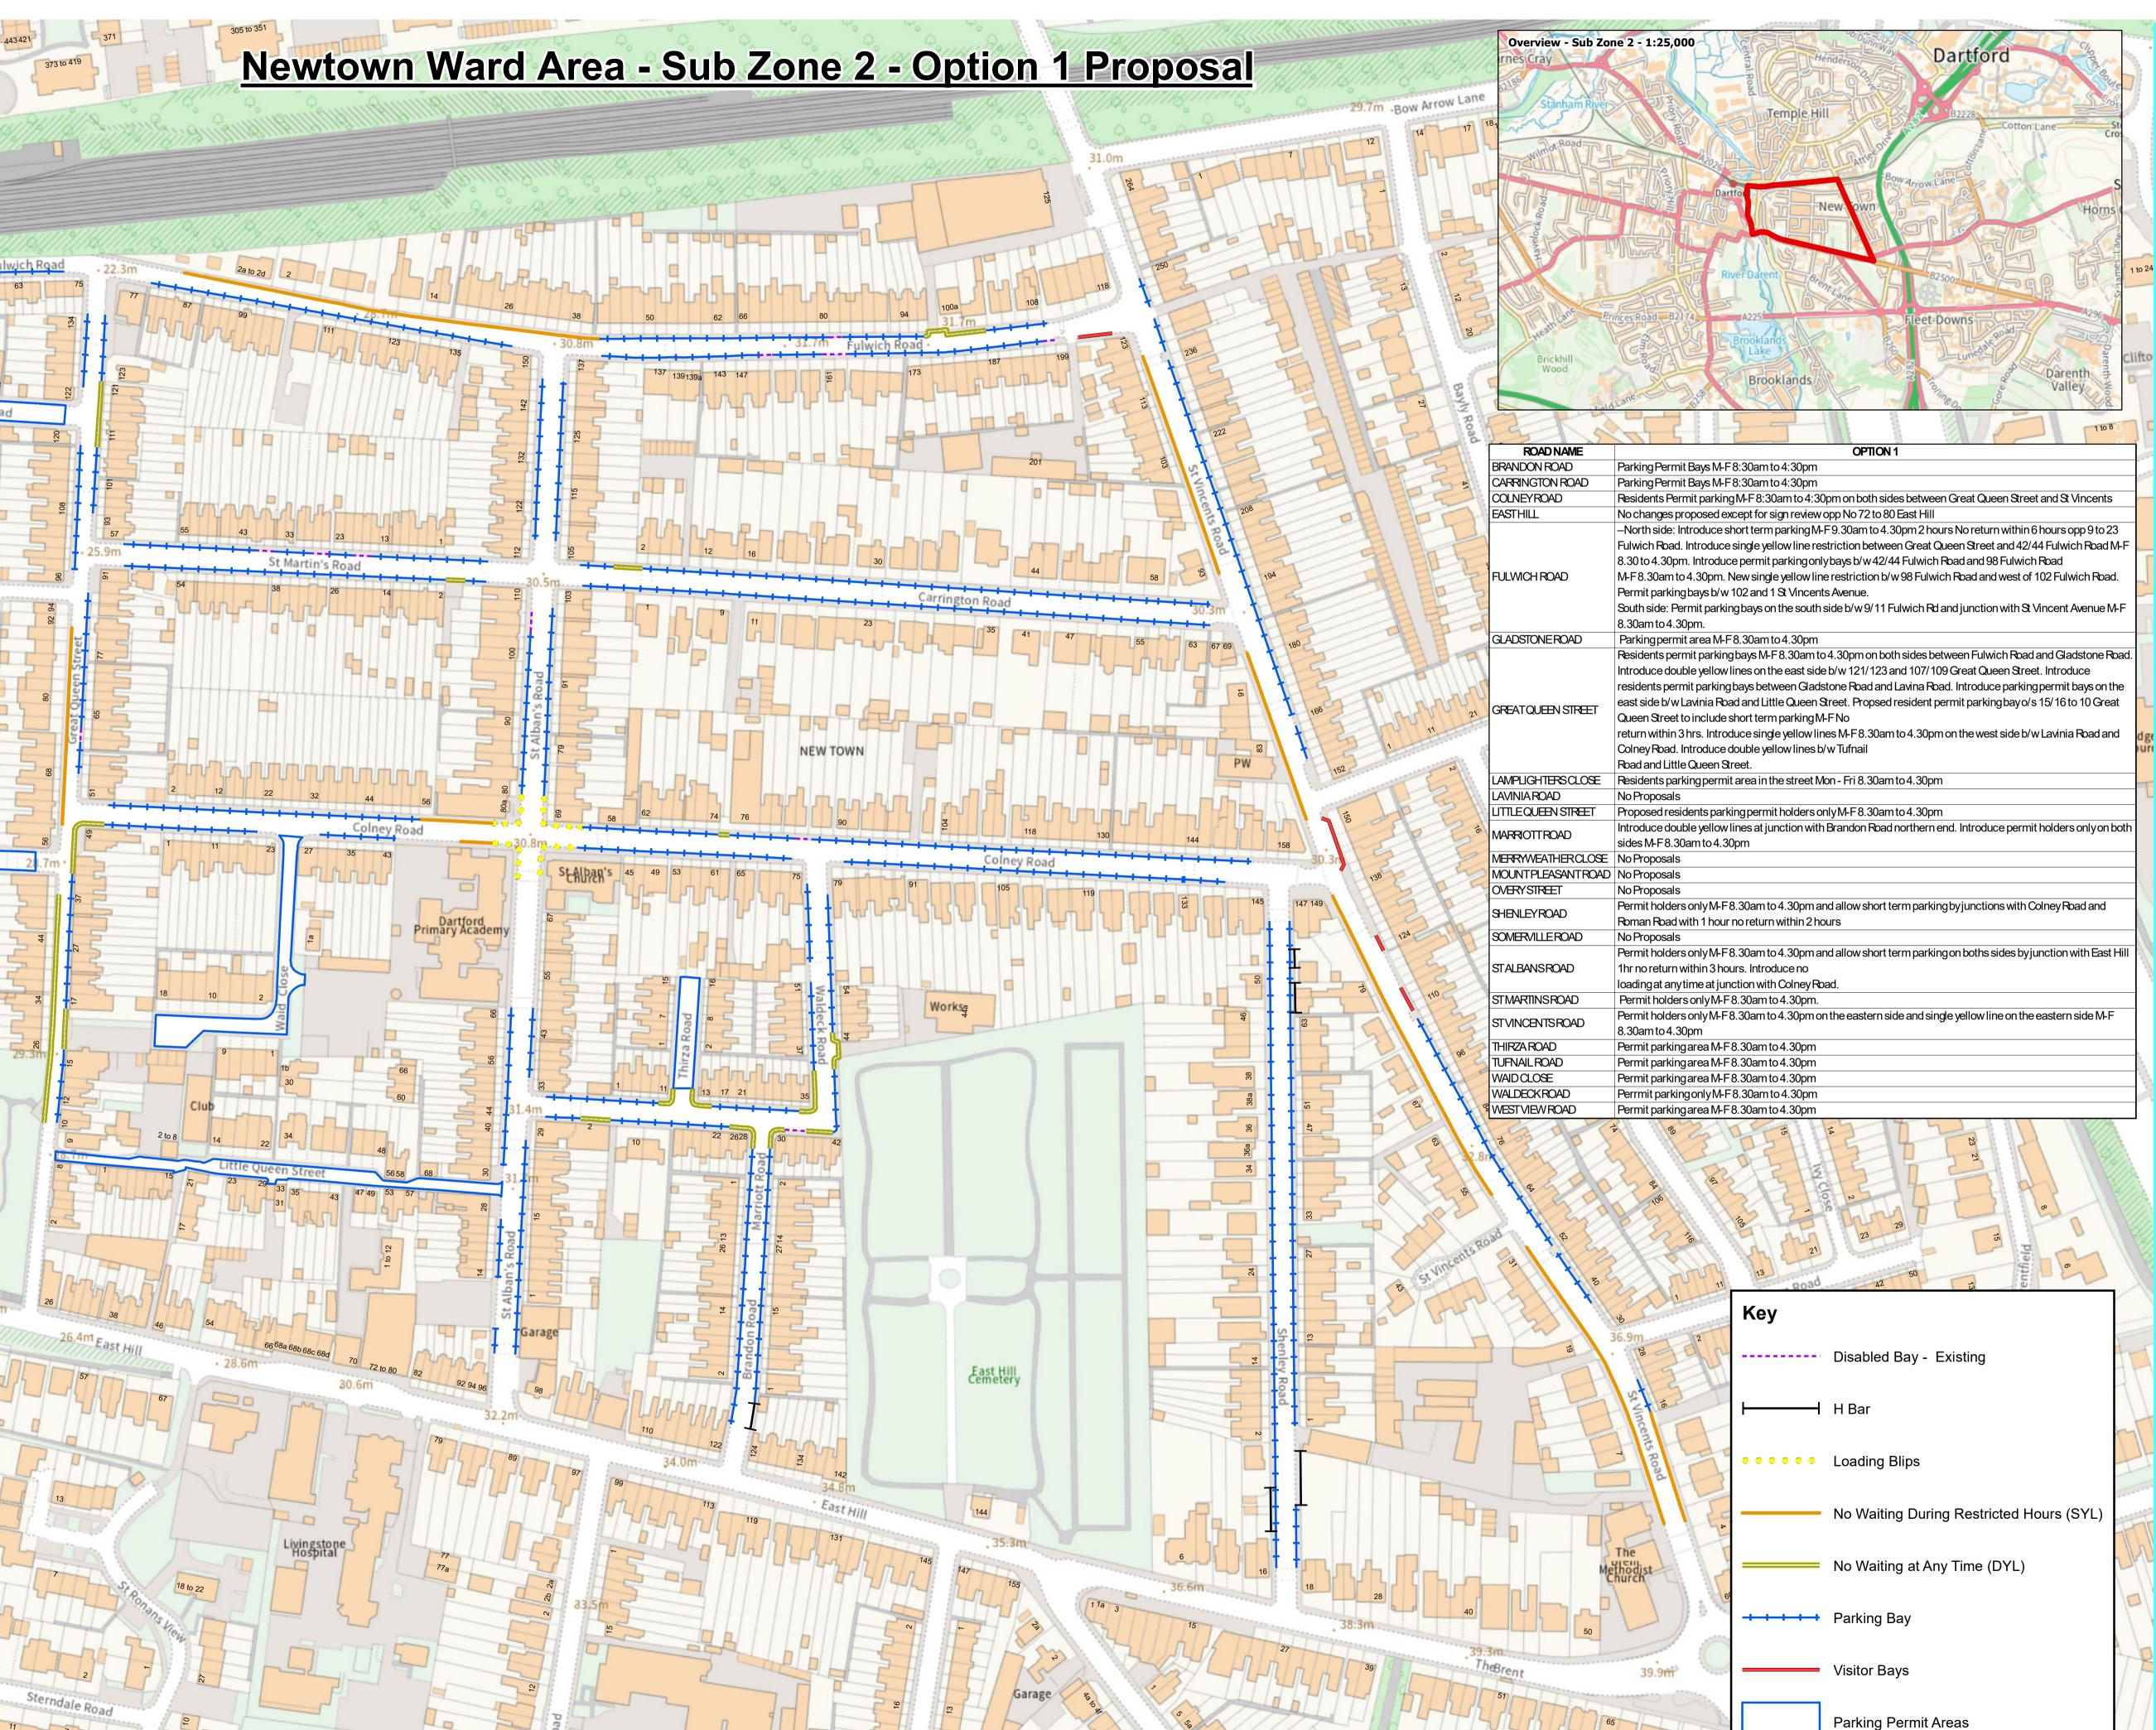

| 15          |                                                                                                                                |      |  |  |
|-------------|--------------------------------------------------------------------------------------------------------------------------------|------|--|--|
| ADNAME      | OPTION 1                                                                                                                       | 1200 |  |  |
| N ROAD      | Parking Permit Bays M-F 8:30am to 4:30pm                                                                                       |      |  |  |
| TON ROAD    | Parking Permit Bays M-F 8:30am to 4:30pm                                                                                       |      |  |  |
| ROAD        | Residents Permit parking M-F 8:30am to 4:30pm on both sides between Great Queen Street and St Vincents                         |      |  |  |
| -           | No changes proposed except for sign review opp No 72 to 80 East Hill                                                           |      |  |  |
| ROAD        | -North side: Introduce short term parking M-F9.30am to 4.30pm 2 hours No return within 6 hours opp 9 to 23                     |      |  |  |
|             | Fulwich Road. Introduce single yellow line restriction between Great Queen Street and 42/44 Fulwich Road M-F                   |      |  |  |
|             | 8.30 to 4.30pm. Introduce permit parking only bays b/w 42/44 Fulwich Road and 98 Fulwich Road                                  | 1    |  |  |
|             | M-F8.30am to 4.30pm. New single yellow line restriction b/w 98 Fulwich Road and west of 102 Fulwich Road.                      | 1    |  |  |
|             | Permit parking bays b/w 102 and 1 St Vincents Avenue.                                                                          | -    |  |  |
|             | South side: Permit parking bays on the south side b/w 9/11 Fulwich Rd and junction with St Vincent Avenue M-F                  |      |  |  |
|             | 8.30am to 4.30pm.                                                                                                              |      |  |  |
| NEROAD      | Parking permit area M-F 8.30am to 4.30pm                                                                                       |      |  |  |
| JEEN STREET | Residents permit parking bays M-F 8.30am to 4.30pm on both sides between Fulwich Road and Gladstone Road.                      |      |  |  |
|             | Introduce double yellow lines on the east side b/w 121/123 and 107/109 Great Queen Street. Introduce                           |      |  |  |
|             | residents permit parking bays between Gladstone Road and Lavina Road. Introduce parking permit bays on the                     |      |  |  |
|             | east side b/w Lavinia Road and Little Queen Street. Propsed resident permit parking bay o/s 15/16 to 10 Great                  | 2    |  |  |
|             | Queen Street to include short term parking M-FNo                                                                               |      |  |  |
|             | return within 3 hrs. Introduce single yellow lines M-F8.30am to 4.30pm on the west side b/w Lavinia Road and                   | dge  |  |  |
|             | Colney Road. Introduce double yellow lines b/w Tufnail                                                                         | ure  |  |  |
|             | Road and Little Queen Street.                                                                                                  |      |  |  |
| HTERSCLOSE  | Residents parking permit area in the street Mon - Fri 8.30am to 4.30pm                                                         | T    |  |  |
| :OAD        | No Proposals                                                                                                                   | 1    |  |  |
| EEN STREET  | Proposed residents parking permit holders only M-F 8.30am to 4.30pm                                                            |      |  |  |
| TROAD       | Introduce double yellow lines at junction with Brandon Road northern end. Introduce permit holders only on both                |      |  |  |
|             | sides M-F8.30am to 4.30pm                                                                                                      |      |  |  |
| EATHERCLOSE | No Proposals                                                                                                                   |      |  |  |
| LEASANTROAD | No Proposals                                                                                                                   |      |  |  |
| REET        | No Proposals                                                                                                                   |      |  |  |
| ROAD        | Permit holders only M-F 8.30am to 4.30pm and allow short term parking by junctions with Colney Road and                        |      |  |  |
|             | Roman Road with 1 hour no return within 2 hours                                                                                |      |  |  |
| LEROAD      | No Proposals                                                                                                                   | 11   |  |  |
| SROAD       | Permit holders only M-F8.30am to 4.30pm and allow short term parking on boths sides by junction with East Hill                 | 3    |  |  |
|             | 1hr no return within 3 hours. Introduce no                                                                                     | 1    |  |  |
|             | loading at any time at junction with Colney Road.                                                                              |      |  |  |
| NSROAD      | Permit holders only M-F 8.30am to 4.30pm.                                                                                      |      |  |  |
| NTSROAD     | Permit holders only M-F8.30am to 4.30pm on the eastern side and single yellow line on the eastern side M-F<br>8.30am to 4.30pm |      |  |  |
| DAD         | Permit parking area M-F 8.30am to 4.30pm                                                                                       |      |  |  |
| ROAD        | Permit parking area M-F 8.30am to 4.30pm                                                                                       | 1    |  |  |
| SE          | Permit parking area M-F 8.30am to 4.30pm                                                                                       | 2.3  |  |  |
| KROAD       | Perrmit parking only M-F 8.30am to 4.30pm                                                                                      | -    |  |  |
| WROAD       | Permit parking area M-F 8.30am to 4.30pm                                                                                       |      |  |  |
|             | en in marked with the little in the                                                                                            |      |  |  |