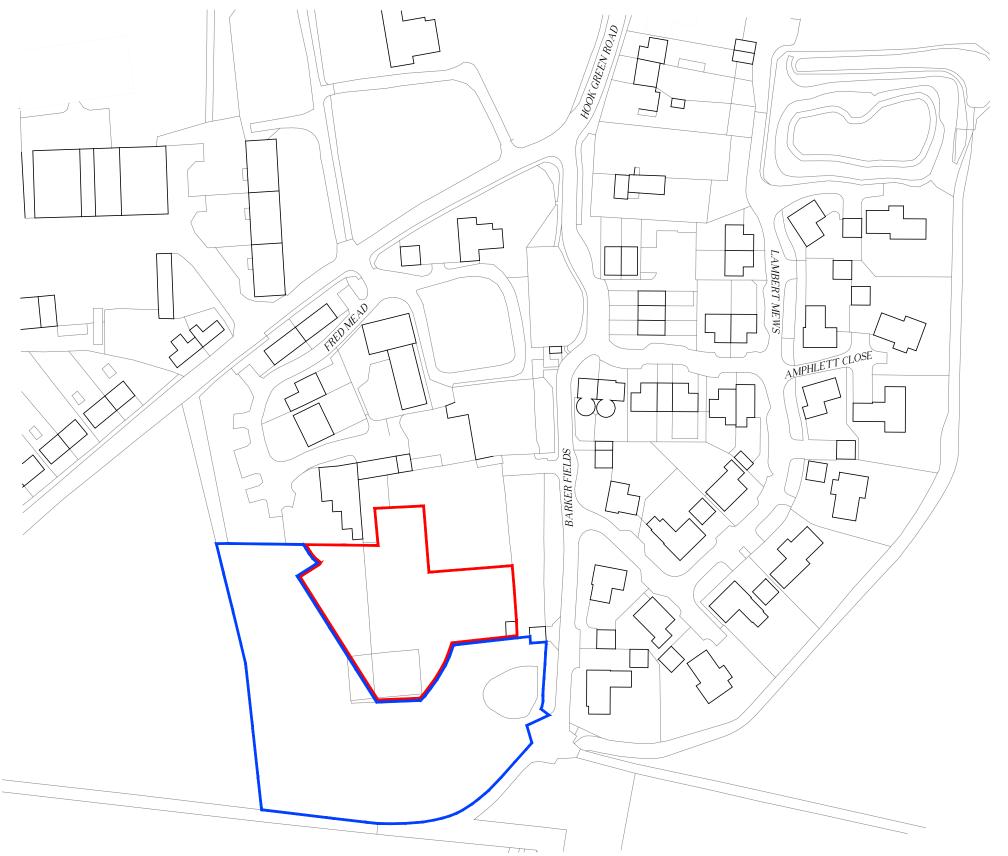

Crown Copyright and database rights 2018. OS 100031961 National Map Centre. Purchased 29/05/2018 1 year licence.

Site Location Plan 1:1250 @ A3

0 10 20 30 40 50 60

1:1250 JUNE 2018 DHA/12606/01

Eclipse House, Eclipse Park. Sittingbourne Road Maidstone, Kent. ME14 3EN

© Crown Copyright 2017. All rights reserved. Licence Number: 100031961

CAD Reference: DHA\_12852\_HOOK FARM