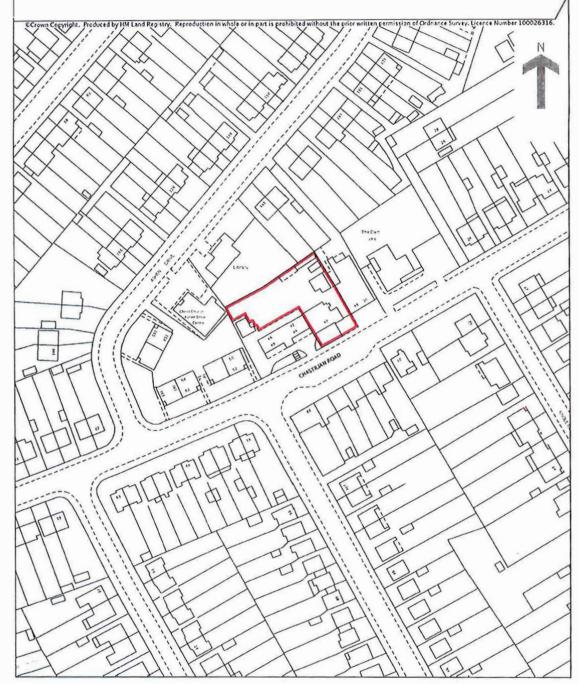

## HM Land Registry Current title plan

Title number K840231 Ordnance Survey map reference TQ5273NW Scale 1:1250 Administrative area Kent: Dartford

This is a copy of the title plan on 17 OCT 2017 at 10:14:46. This copy does not take account of any application made after that time even if still pending in HM Land Registry when this copy was issued.

This copy is not an 'Official Copy' of the title plan. An official copy of the title plan is admissible in evidence in a court to the same extent as the original. A person is entitled to be indemnified by the registrar if he or she suffers loss by reason of a mistake in an official copy. If you want to obtain an official copy, the HM Land Registry web site explains how to do this.

HM Land Registry endeavours to maintain high quality and scale accuracy of title plan images. The quality and accuracy of any print will depend on your printer, your computer and its print settings. This title plan shows the general position, not the exact line, of the boundaries. It may be subject to distortions in scale. Measurements scaled from this plan may not match measurements between the same points on the ground.